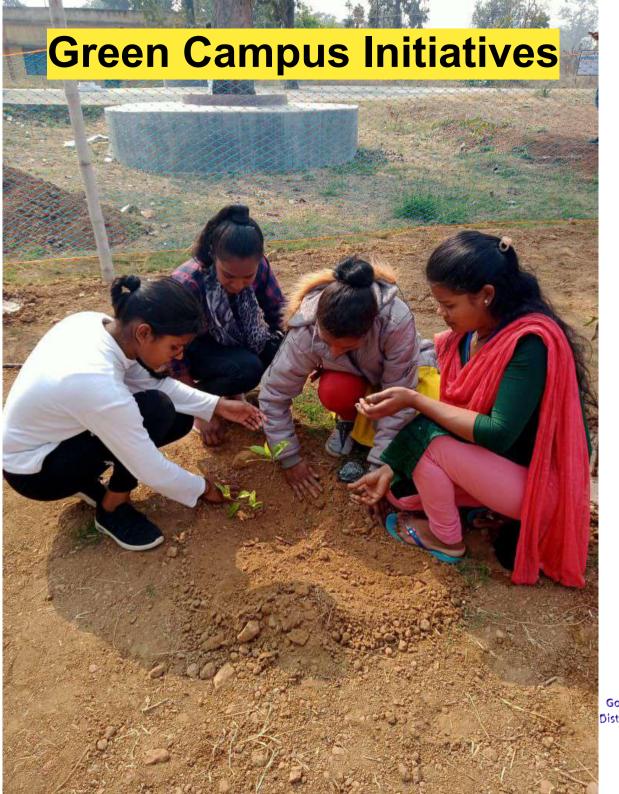

### **Evidence of success**

Every year students bring the different kinds of sapling from home at time of environment project work, though it is mandatory for them for the examination point of view but as instructed many times by the administration they have to do it dutifuly with the concisebent of minds and this feedind have to be spread by them all around, they are committed to save the plants so that their juniors can take the guidelines from them directly or indirectly and the campus can be converted into the beautiful oxy-zone their efforts are quite visible and vividly seen at the zone.