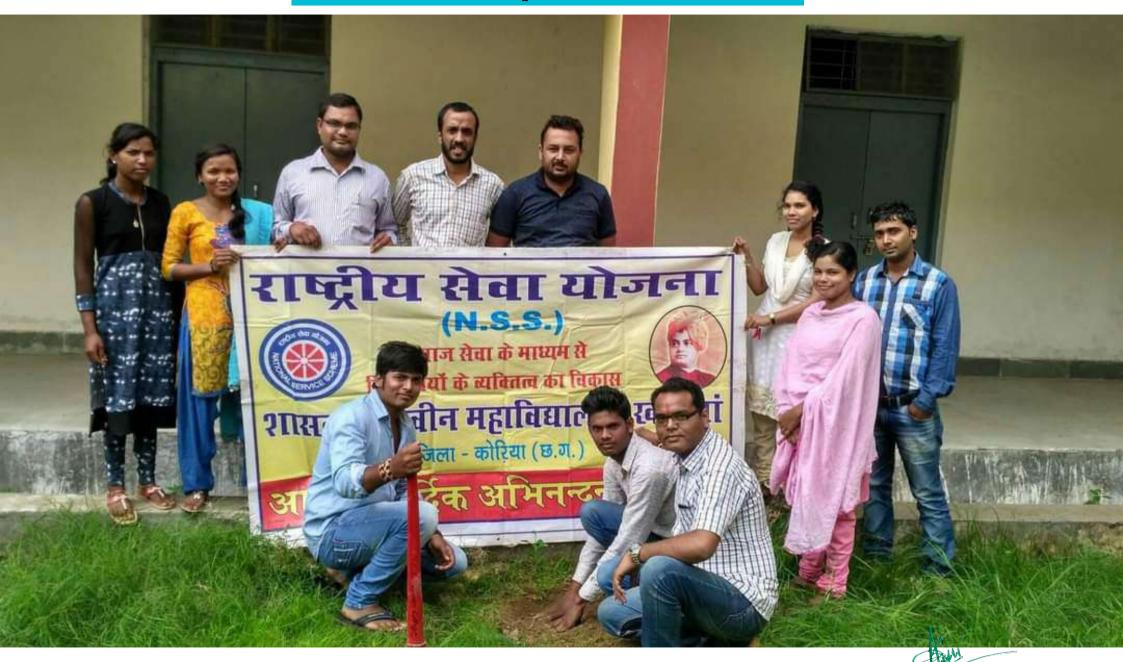

### Environmental awareness by making the green campus.

### **Objective of the practice**

The institute is situated in the lap of nature surrounded with hilly areas and plateaus, The whole block known as khadgawan, dist-korea had the dense forest, With the growth of population and greed among the humans caused the expansion of greenery drastically lessened in the most extent. To revitalize the eco-sensibility among the students, the campus has been used a the platform, as the learning stage for the newcomers with academic goals, to carry out the green practice.

- For the sake of planting trees and saving them to sustain the ecology of the zone.
- Removing the plastics from the campus as it is extremly harmful for environments
- just to produce pure oxygen for enhancing the mental and physical health.
- Saving the quality of the soil as hoarding of plastic and lack of plant and trees badly are dangerous for the environment.
- To control the emission of CO<sub>2</sub> in the locallity by planting saplings and save them to prevent from the global warming.
- To maintain the water level of the area for over all sustainability of human habitat.
- Trees control the air pollution and the temperature of the atmosphere and thus retain the utility of respiration