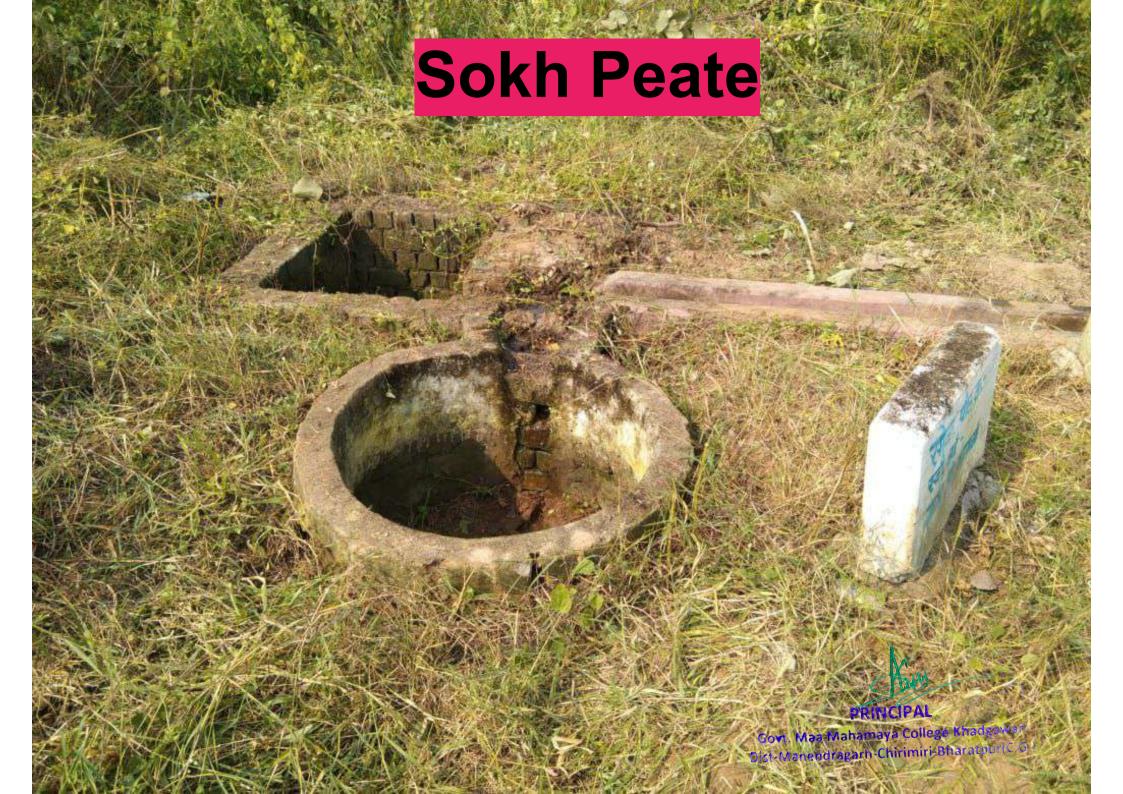

## **Policy of Water Treatment**

Water Conservation Facilities Available in the Institution:

Utilizing water wisely to eliminate wasteful water use is known as water conservation. In order to conserve water, surface and groundwater resources must be protected, managed, and developed, and pollution must be avoided. It is a system that was put in place to manage freshwater, cut down on waste, and safeguard water resources in order to lessen and prevent scarcity.