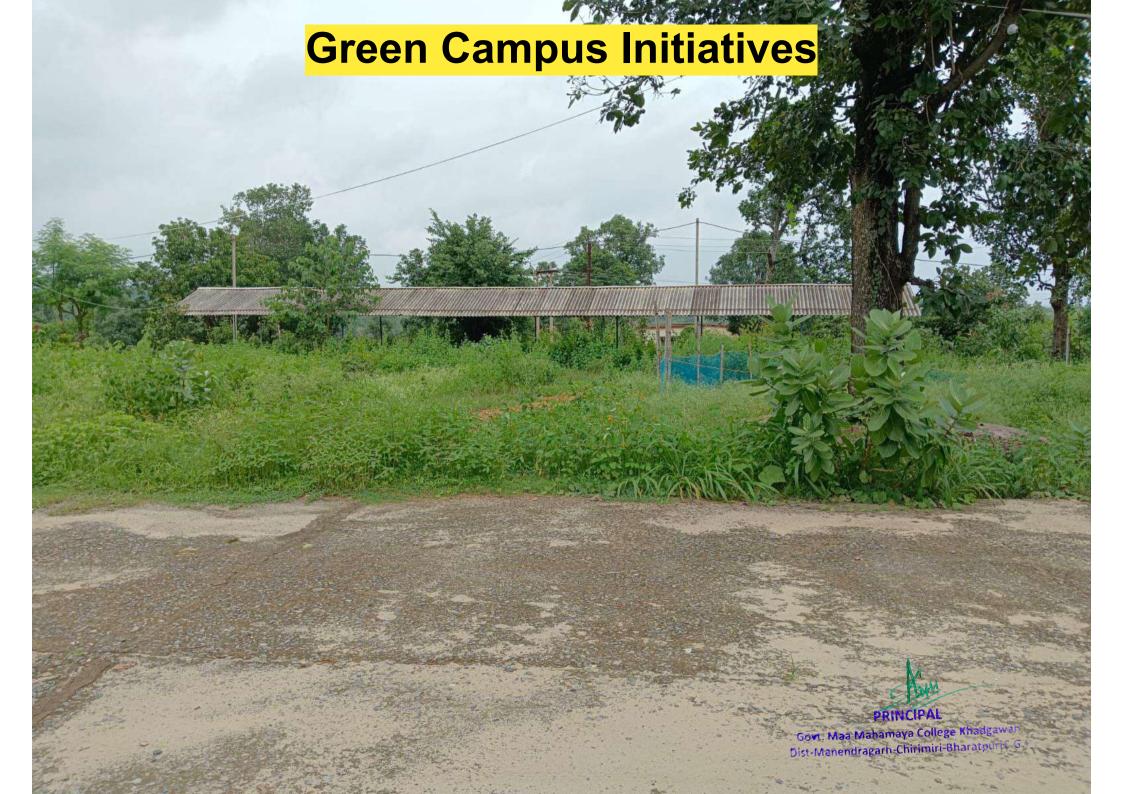

### Environmental awareness by making the green campus.

### **Objective of the practice**

The institute is situated in the lap of nature surrounded with hilly areas and plateaus, The whole block known as khadgawan, dist-korea had the dense forest, With the growth of population and greed among the humans caused the expansion of greenery drastically lessened in the most extent. To revitalize the eco-sensibility among the students, the campus has been used a the platform, as the learning stage for the newcomers with academic goals, to carry out the green practice.

- For the sake of planting trees and saving them to sustain the ecology of the zone.
- Removing the plastics from the campus as it is extremly harmful for environments
- just to produce pure oxygen for enhancing the mental and physical health.
- Saving the quality of the soil as hoarding of plastic and lack of plant and trees badly are dangerous for the environment.
- To control the emission of CO<sub>2</sub> in the locallity by planting saplings and save them to prevent from the global warming.
- To maintain the water level of the area for over all sustainability of human habitat.
- Trees control the air pollution and the temperature of the atmosphere and thus retain the utility of respiration