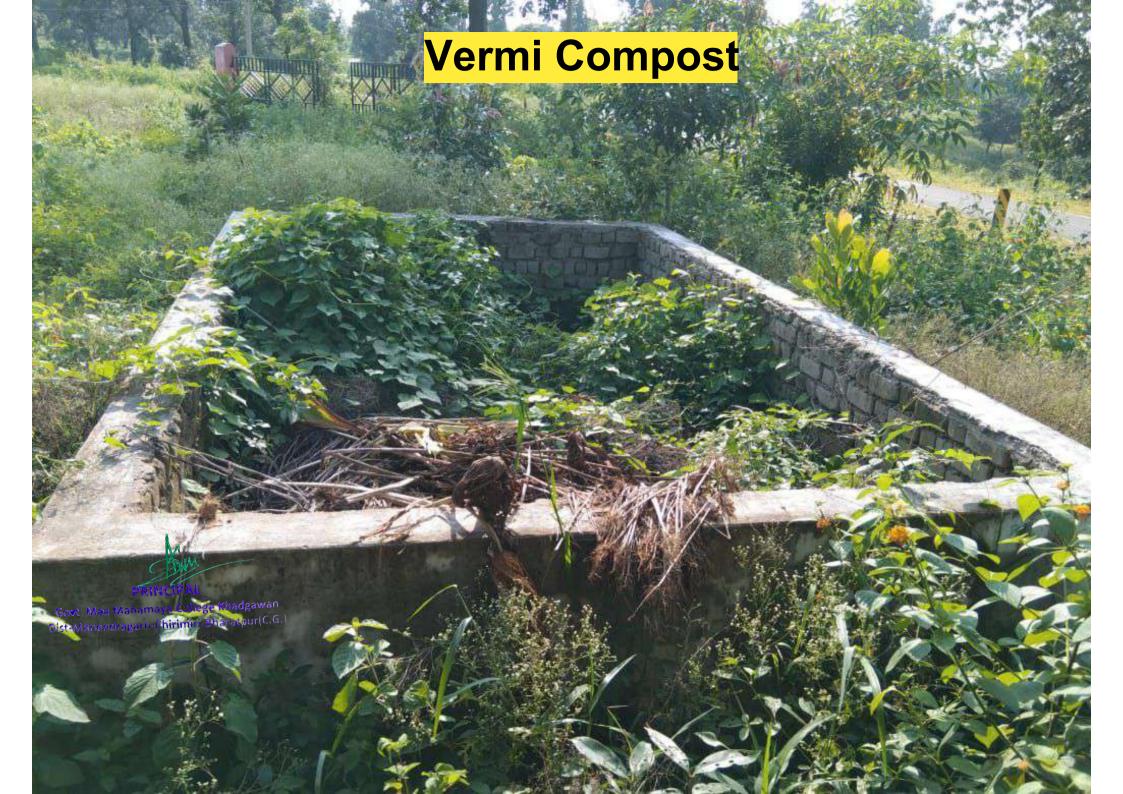

### Environmental awareness by making the green campus.

### **Objective of the practice**

The institute is situated in the lap of nature surrounded with hilly areas and plateaus, The whole block known as khadgawan, dist-korea had the dense forest, With the growth of population and greed among the humans caused the expansion of greenery drastically lessened in the most extent. To revitalize the eco-sensibility among the students, the campus has been used a the platform, as the learning stage for the newcomers with academic goals, to carry out the green practice.

- For the sake of planting trees and saving them to sustain the ecology of the zone.
- Removing the plastics from the campus as it is extremly harmful for environments
- just to produce pure oxygen for enhancing the mental and physical health.
- Saving the quality of the soil as hoarding of plastic and lack of plant and trees badly are dangerous for the environment.
- To control the emission of CO<sub>2</sub> in the locallity by planting saplings and save them to prevent from the global warming.
- To maintain the water level of the area for over all sustainability of human habitat.
- Trees control the air pollution and the temperature of the atmosphere and thus retain the utility of respiration