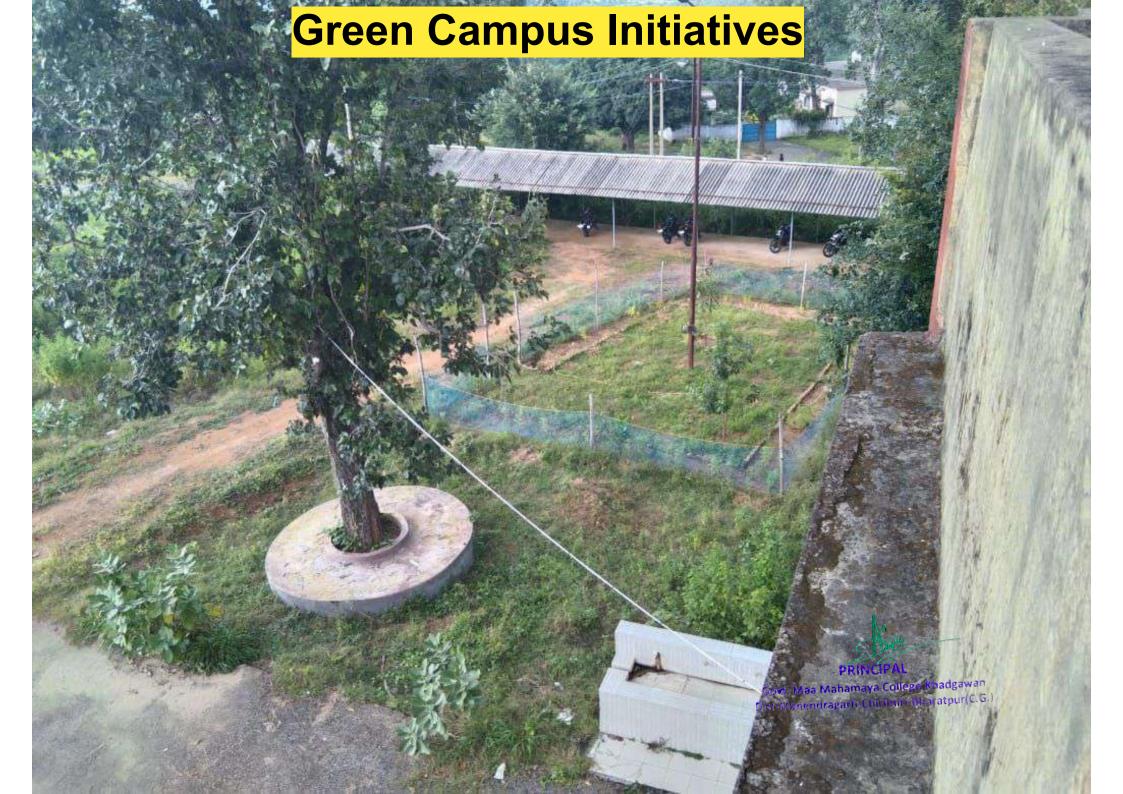

### Environmental awareness by making the green campus.

### Problems encountered and resources required

The campus area has not been adequarely fenced, it needs it be protected with brick wall duly concritized, attempts have been made by the administration and the PWD and forest department are informed about the environmetal campaign and the foundation of the oxezone and hurdles encountered by the institute, Hopeful to see betterment around the campus in days to come.

### **Evidence of success**

Every year students bring the different kinds of sapling from home at time of environment project work, though it is mandatory for them for the examination point of view but as instructed many times by the administration they have to do it dutifuly with the concisebent of minds and this feedind have to be spread by them all around, they are committed to save the plants so that their juniors can take the guidelines from them directly or indirectly and the campus can be converted into the beautiful oxy-zone their efforts are quite visible and vividly seen at the zone.