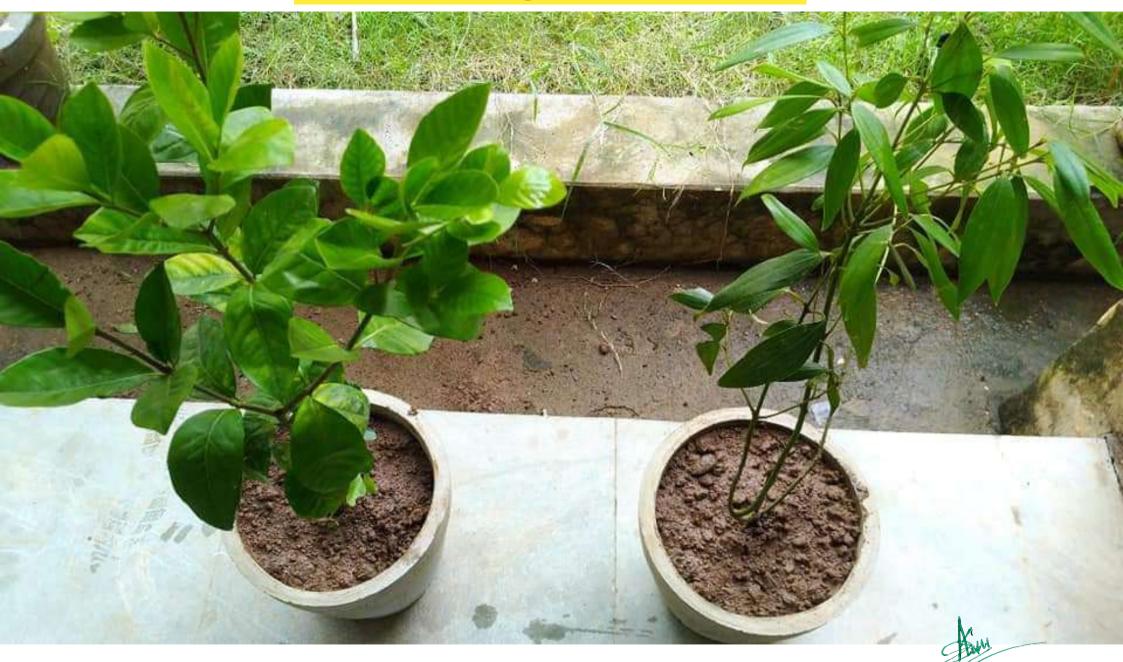

### Environmental awareness by making the green campus.

### **Objective of the practice**

The institute is situated in the lap of nature surrounded with hilly areas and plateaus, The whole block known as khadgawan, dist-korea had the dense forest, With the growth of population and greed among the humans caused the expansion of greenery drastically lessened in the most extent. To revitalize the eco-sensibility among the students, the campus has been used a the platform, as the learning stage for the newcomers with academic goals, to carry out the green practice.

- For the sake of planting trees and saving them to sustain the ecology of the zone.
- Removing the plastics from the campus as it is extremly harmful for environments
- just to produce pure oxygen for enhancing the mental and physical health.
- Saving the quality of the soil as hoarding of plastic and lack of plant and trees badly are dangerous for the environment.
- To control the emission of CO<sub>2</sub> in the locallity by planting saplings and save them to prevent from the global warming.
- To maintain the water level of the area for over all sustainability of human habitat.
- Trees control the air pollution and the temperature of the atmosphere and thus retain the utility of respiration