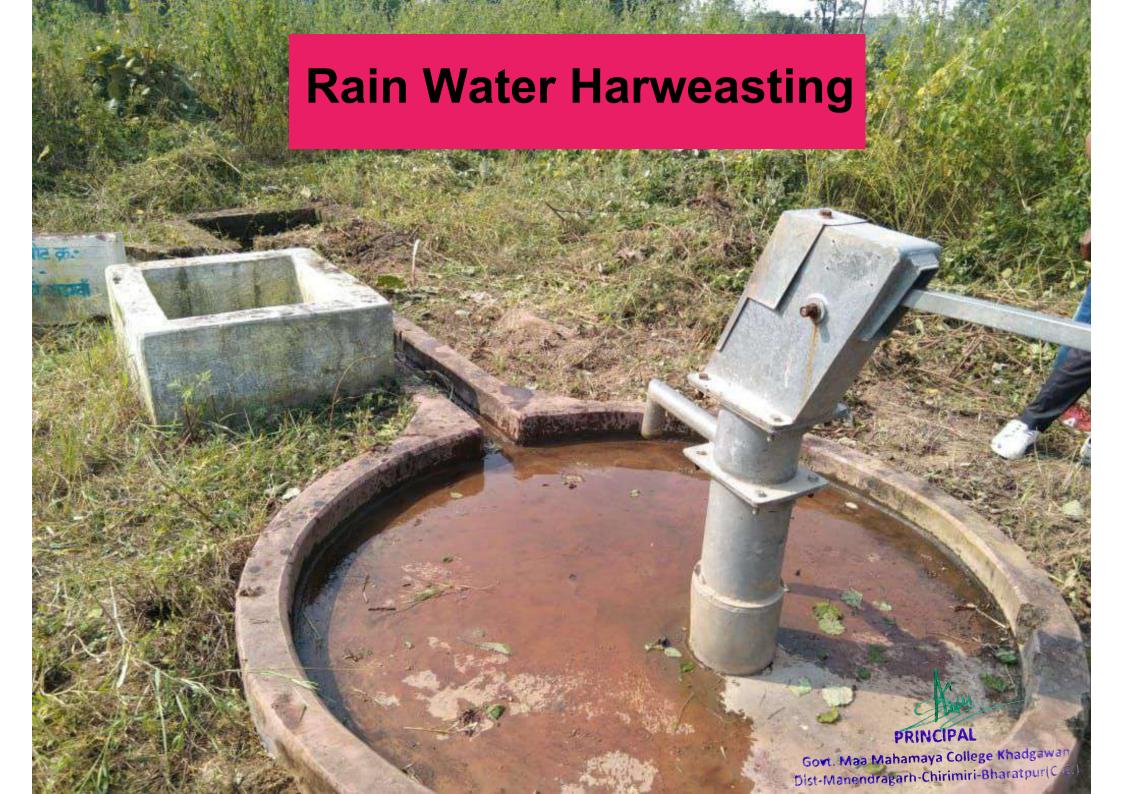

### **Rain Water harvesting**

A technology called rain water harvesting is used to capture, transport, and store rain for later use. It entails the direct collection and storage of run-off rainwater for subsequent direct usage. One of the most effective practises and procedures used to encourage water conservation is the rainwater gathering system.

The primary objective of rain water harvesting at Govt. Maa Mahamaya College Khadgawan Distt. Manendragarh-Chirimiri-Bharatpur (C.G.) is ground water recharge. Every year, around 95% of the water that is harvested is used to replenish underground water reserves and aquifers. Ground water management using roof top harvesting as a cost-effective way to increase ground water in the campus has been started. Implementing rainwater harvesting is advantageous since it lowers the demand on the available water supply and lowers runoff, erosion, and contamination of surface water