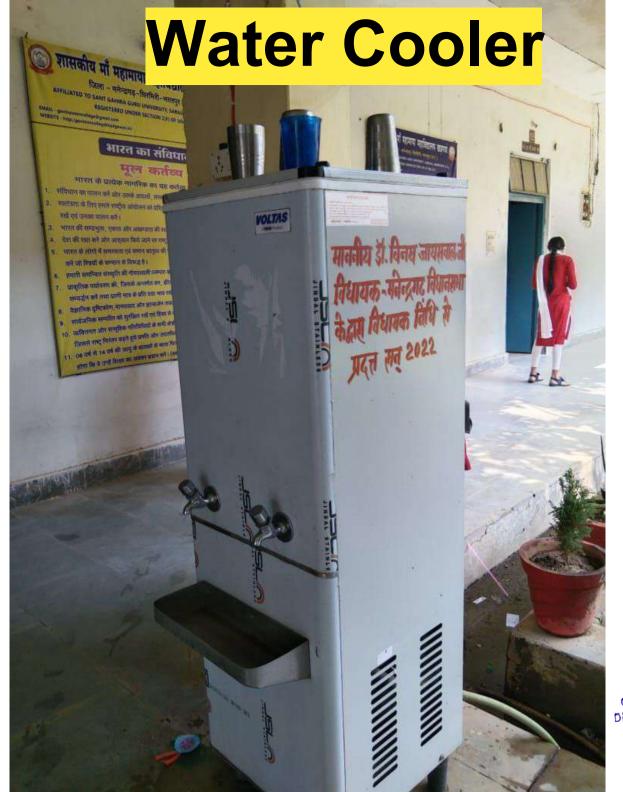

## **Policy of Water Treatment**

Water Conservation Facilities Available in the Institution:

Utilizing water wisely to eliminate wasteful water use is known as water conservation. In order to conserve water, surface and groundwater resources must be protected, managed, and developed, and pollution must be avoided. It is a system that was put in place to manage freshwater, cut down on waste, and safeguard water resources in order to lessen and prevent scarcity.