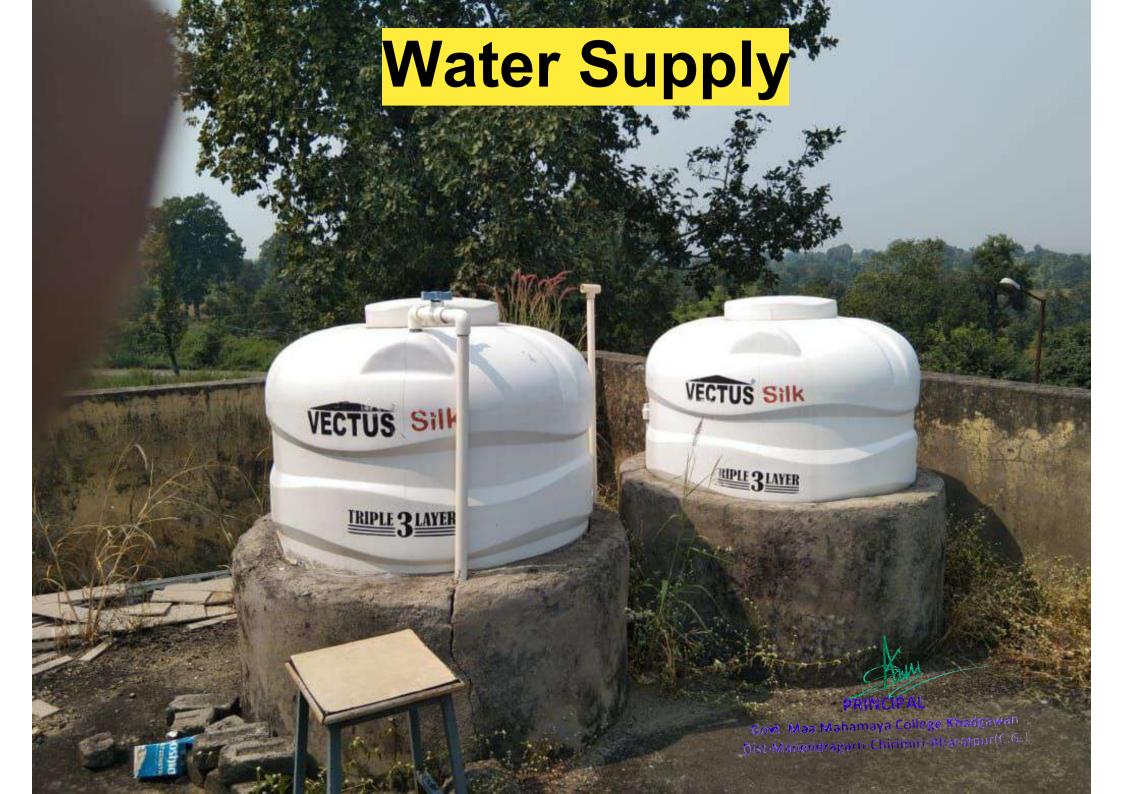

## **Policy of Water Treatment**

Water Conservation Facilities Available in the Institution:

Utilizing water wisely to eliminate wasteful water use is known as water conservation. In order to conserve water, surface and groundwater resources must be protected, managed, and developed, and pollution must be avoided. It is a system that was put in place to manage freshwater, cut down on waste, and safeguard water resources in order to lessen and prevent scarcity.

### **Rain Water harvesting**

A technology called rain water harvesting is used to capture, transport, and store rain for later use. It entails the direct collection and storage of run-off rainwater for subsequent direct usage. One of the most effective practises and procedures used to encourage water conservation is the rainwater gathering system.

The primary objective of rain water harvesting at Govt. Maa Mahamaya College Khadgawan Distt. Manendragarh-Chirimiri-Bharatpur (C.G.) is ground water recharge. Every year, around 95% of the water that is harvested is used to replenish underground water reserves and aquifers. Ground water management using roof top harvesting as a cost-effective way to increase ground water in the campus has been started. Implementing rainwater harvesting is advantageous since it lowers the demand on the available water supply and lowers runoff, erosion, and contamination of surface water