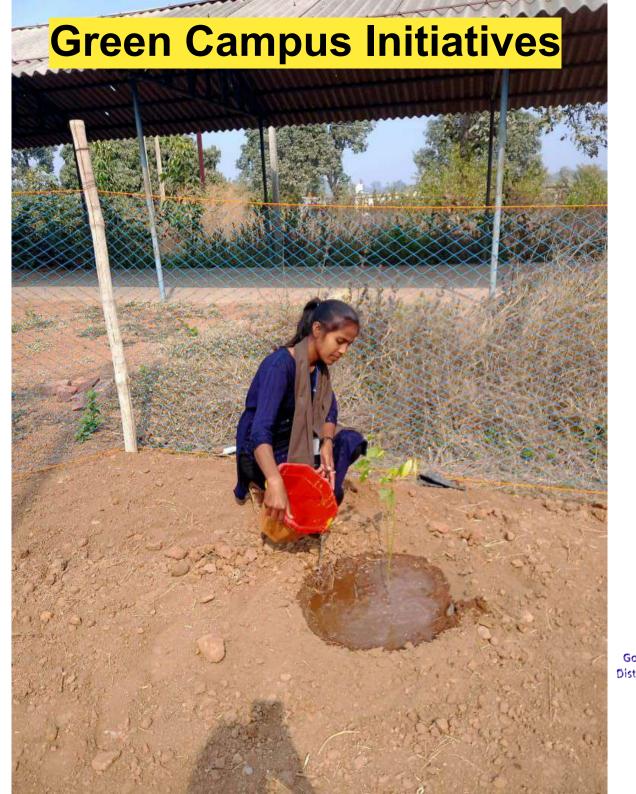

### Environmental awareness by making the green campus.

### **Objective of the practice**

The institute is situated in the lap of nature surrounded with hilly areas and plateaus, The whole block known as khadgawan, dist-korea had the dense forest, With the growth of population and greed among the humans caused the expansion of greenery drastically lessened in the most extent. To revitalize the eco-sensibility among the students, the campus has been used a the platform, as the learning stage for the newcomers with academic goals, to carry out the green practice.

- For the sake of planting trees and saving them to sustain the ecology of the zone.
- Removing the plastics from the campus as it is extremly harmful for environments
- just to produce pure oxygen for enhancing the mental and physical health.
- Saving the quality of the soil as hoarding of plastic and lack of plant and trees badly are dangerous for the environment.
- To control the emission of CO<sub>2</sub> in the locallity by planting saplings and save them to prevent from the global warming.
- To maintain the water level of the area for over all sustainability of human habitat.
- Trees control the air pollution and the temperature of the atmosphere and thus retain the utility of respiration

### **Evidence of success**

Every year students bring the different kinds of sapling from home at time of environment project work, though it is mandatory for them for the examination point of view but as instructed many times by the administration they have to do it dutifuly with the concisebent of minds and this feedind have to be spread by them all around, they are committed to save the plants so that their juniors can take the guidelines from them directly or indirectly and the campus can be converted into the beautiful oxy-zone their efforts are quite visible and vividly seen at the zone.