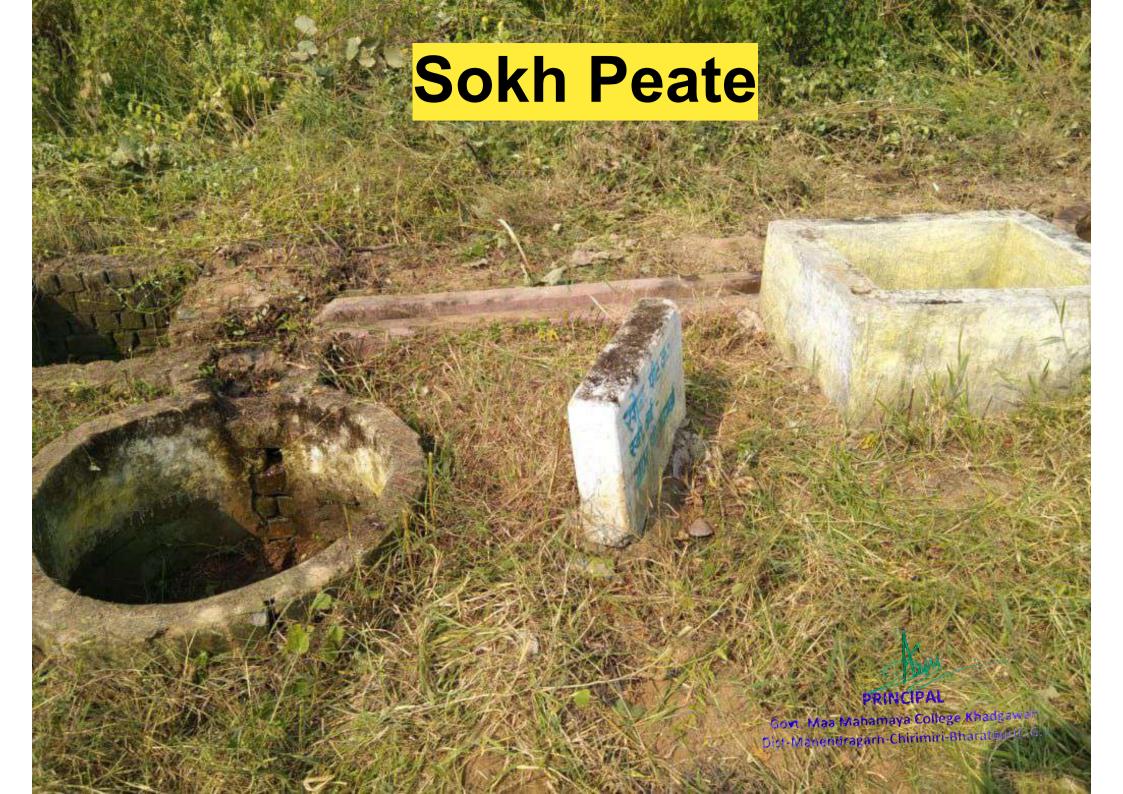

## **Policy of Water Treatment**

Water Conservation Facilities Available in the Institution:

Utilizing water wisely to eliminate wasteful water use is known as water conservation. In order to conserve water, surface and groundwater resources must be protected, managed, and developed, and pollution must be avoided. It is a system that was put in place to manage freshwater, cut down on waste, and safeguard water resources in order to lessen and prevent scarcity.

### **Rain Water harvesting**

A technology called rain water harvesting is used to capture, transport, and store rain for later use. It entails the direct collection and storage of run-off rainwater for subsequent direct usage. One of the most effective practises and procedures used to encourage water conservation is the rainwater gathering system.

The primary objective of rain water harvesting at Govt. Maa Mahamaya College Khadgawan Distt. Manendragarh-Chirimiri-Bharatpur (C.G.) is ground water recharge. Every year, around 95% of the water that is harvested is used to replenish underground water reserves and aquifers. Ground water management using roof top harvesting as a cost-effective way to increase ground water in the campus has been started. Implementing rainwater harvesting is advantageous since it lowers the demand on the available water supply and lowers runoff, erosion, and contamination of surface water