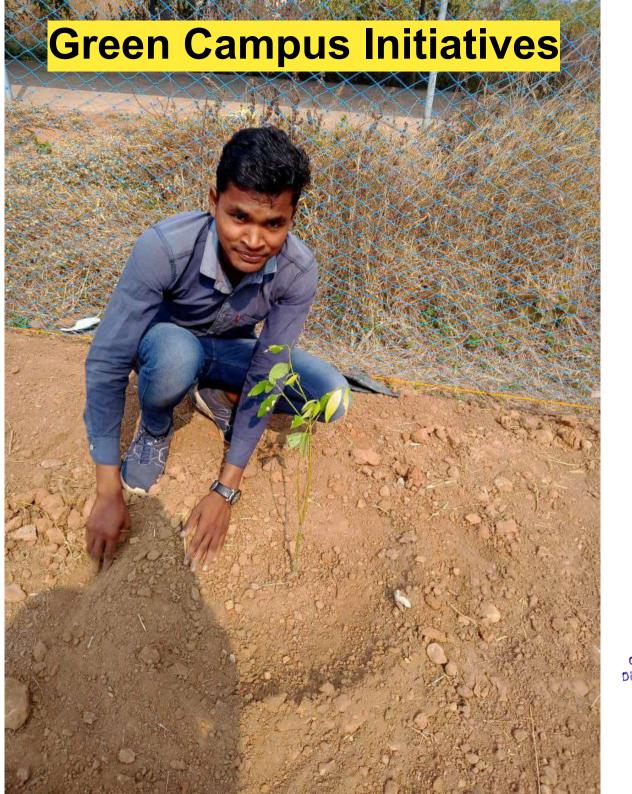

### Environmental awareness by making the green campus.

### **Objective of the practice**

The institute is situated in the lap of nature surrounded with hilly areas and plateaus, The whole block known as khadgawan, dist-korea had the dense forest, With the growth of population and greed among the humans caused the expansion of greenery drastically lessened in the most extent. To revitalize the eco-sensibility among the students, the campus has been used a the platform, as the learning stage for the newcomers with academic goals, to carry out the green practice.

- For the sake of planting trees and saving them to sustain the ecology of the zone.
- Removing the plastics from the campus as it is extremly harmful for environments
- just to produce pure oxygen for enhancing the mental and physical health.
- Saving the quality of the soil as hoarding of plastic and lack of plant and trees badly are dangerous for the environment.
- To control the emission of CO<sub>2</sub> in the locallity by planting saplings and save them to prevent from the global warming.
- To maintain the water level of the area for over all sustainability of human habitat.
- Trees control the air pollution and the temperature of the atmosphere and thus retain the utility of respiration

### **Evidence of success**

Every year students bring the different kinds of sapling from home at time of environment project work, though it is mandatory for them for the examination point of view but as instructed many times by the administration they have to do it dutifuly with the concisebent of minds and this feedind have to be spread by them all around, they are committed to save the plants so that their juniors can take the guidelines from them directly or indirectly and the campus can be converted into the beautiful oxy-zone their efforts are quite visible and vividly seen at the zone.