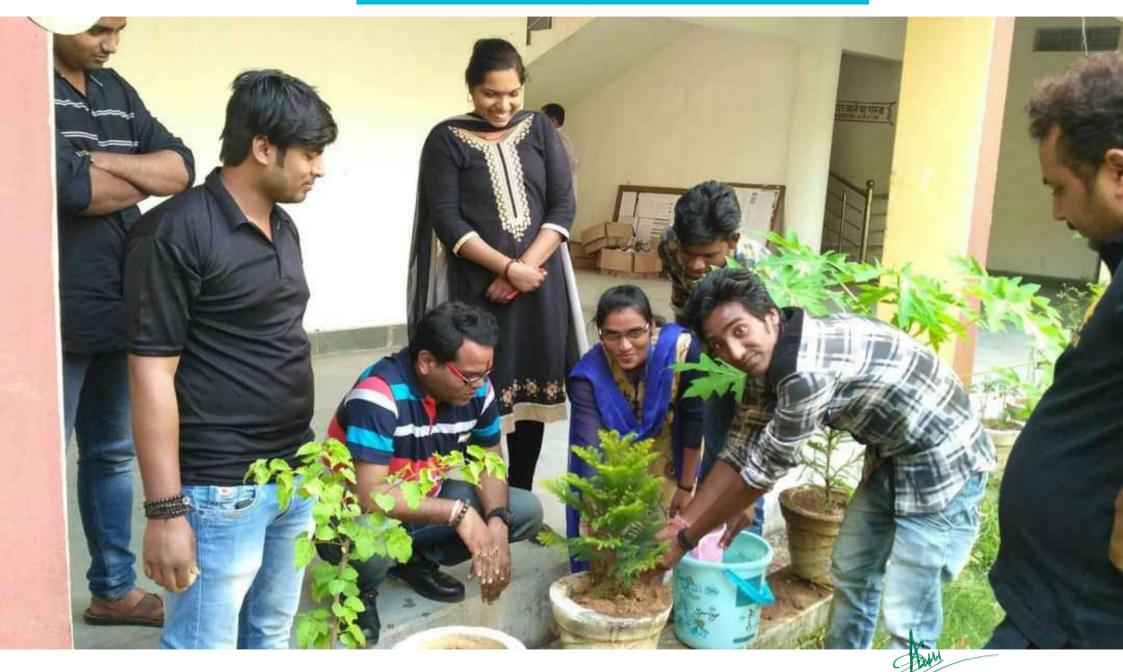

### Environmental awareness by making the green campus.

### **Objective of the practice**

The institute is situated in the lap of nature surrounded with hilly areas and plateaus, The whole block known as khadgawan, dist-korea had the dense forest, With the growth of population and greed among the humans caused the expansion of greenery drastically lessened in the most extent. To revitalize the eco-sensibility among the students, the campus has been used a the platform, as the learning stage for the newcomers with academic goals, to carry out the green practice.

- For the sake of planting trees and saving them to sustain the ecology of the zone.
- Removing the plastics from the campus as it is extremly harmful for environments
- just to produce pure oxygen for enhancing the mental and physical health.
- Saving the quality of the soil as hoarding of plastic and lack of plant and trees badly are dangerous for the environment.
- To control the emission of CO<sub>2</sub> in the locallity by planting saplings and save them to prevent from the global warming.
- To maintain the water level of the area for over all sustainability of human habitat.
- Trees control the air pollution and the temperature of the atmosphere and thus retain the utility of respiration

### **Evidence of success**

Every year students bring the different kinds of sapling from home at time of environment project work, though it is mandatory for them for the examination point of view but as instructed many times by the administration they have to do it dutifuly with the concisebent of minds and this feedind have to be spread by them all around, they are committed to save the plants so that their juniors can take the guidelines from them directly or indirectly and the campus can be converted into the beautiful oxy-zone their efforts are quite visible and vividly seen at the zone.