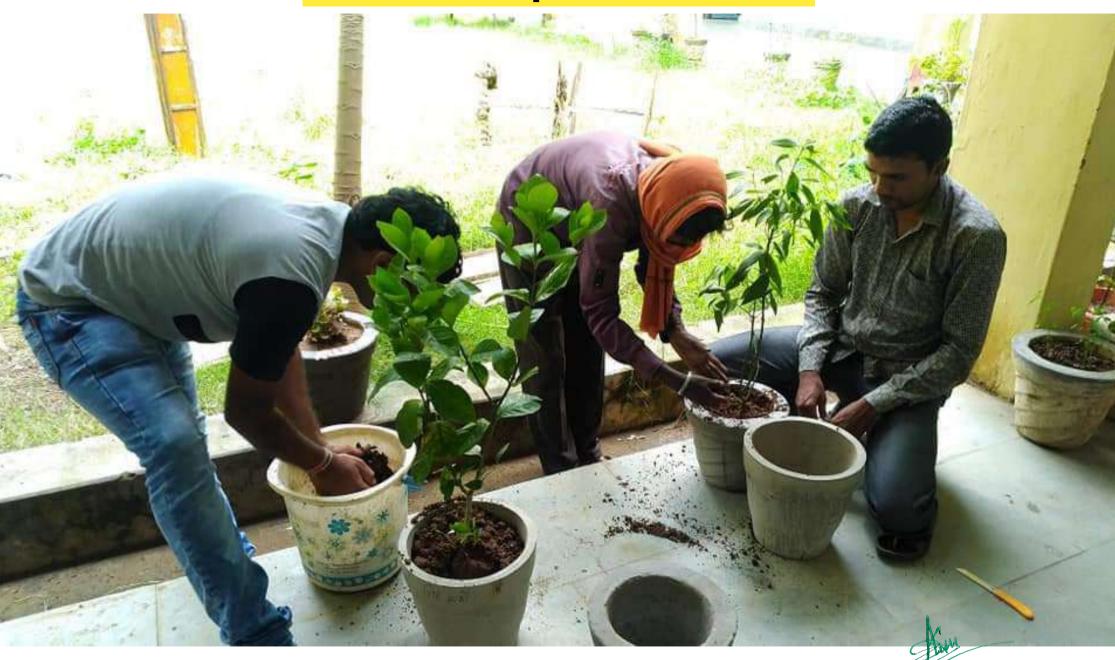

### Environmental awareness by making the green campus.

### **Objective of the practice**

The institute is situated in the lap of nature surrounded with hilly areas and plateaus, The whole block known as khadgawan, dist-korea had the dense forest, With the growth of population and greed among the humans caused the expansion of greenery drastically lessened in the most extent. To revitalize the eco-sensibility among the students, the campus has been used a the platform, as the learning stage for the newcomers with academic goals, to carry out the green practice.

- For the sake of planting trees and saving them to sustain the ecology of the zone.
- Removing the plastics from the campus as it is extremly harmful for environments
- just to produce pure oxygen for enhancing the mental and physical health.
- Saving the quality of the soil as hoarding of plastic and lack of plant and trees badly are dangerous for the environment.
- To control the emission of CO<sub>2</sub> in the locallity by planting saplings and save them to prevent from the global warming.
- To maintain the water level of the area for over all sustainability of human habitat.
- Trees control the air pollution and the temperature of the atmosphere and thus retain the utility of respiration

### **Evidence of success**

Every year students bring the different kinds of sapling from home at time of environment project work, though it is mandatory for them for the examination point of view but as instructed many times by the administration they have to do it dutifuly with the concisebent of minds and this feedind have to be spread by them all around, they are committed to save the plants so that their juniors can take the guidelines from them directly or indirectly and the campus can be converted into the beautiful oxy-zone their efforts are quite visible and vividly seen at the zone.