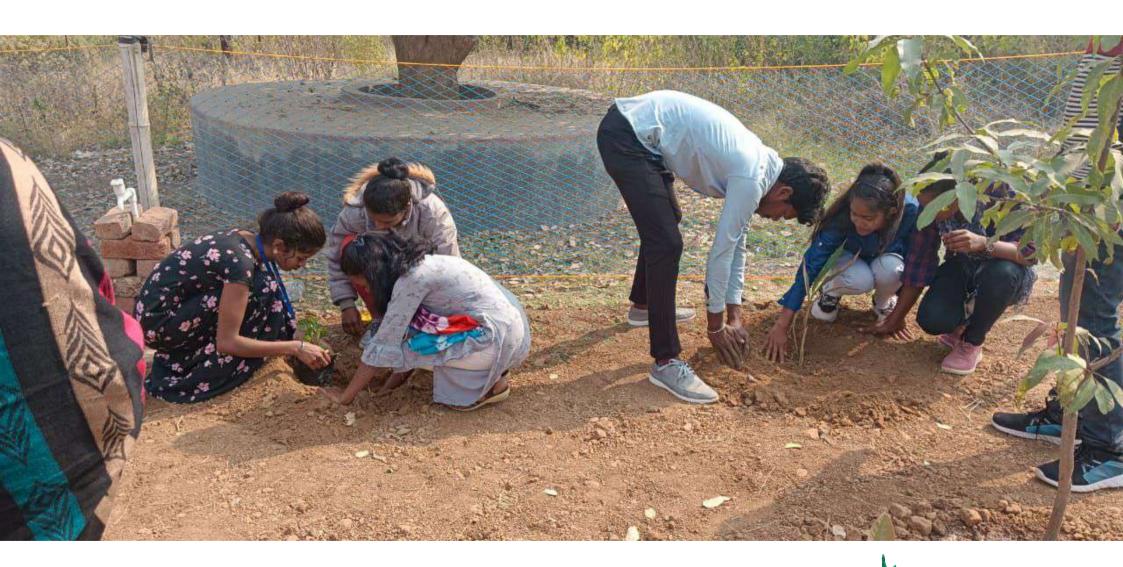

### Environmental awareness by making the green campus.

### **Objective of the practice**

The institute is situated in the lap of nature surrounded with hilly areas and plateaus, The whole block known as khadgawan, dist-korea had the dense forest, With the growth of population and greed among the humans caused the expansion of greenery drastically lessened in the most extent. To revitalize the eco-sensibility among the students, the campus has been used a the platform, as the learning stage for the newcomers with academic goals, to carry out the green practice.

- For the sake of planting trees and saving them to sustain the ecology of the zone.
- Removing the plastics from the campus as it is extremly harmful for environments
- just to produce pure oxygen for enhancing the mental and physical health.
- Saving the quality of the soil as hoarding of plastic and lack of plant and trees badly are dangerous for the environment.
- To control the emission of CO<sub>2</sub> in the locallity by planting saplings and save them to prevent from the global warming.
- To maintain the water level of the area for over all sustainability of human habitat.
- Trees control the air pollution and the temperature of the atmosphere and thus retain the utility of respiration

### **Evidence of success**

Every year students bring the different kinds of sapling from home at time of environment project work, though it is mandatory for them for the examination point of view but as instructed many times by the administration they have to do it dutifuly with the concisebent of minds and this feedind have to be spread by them all around, they are committed to save the plants so that their juniors can take the guidelines from them directly or indirectly and the campus can be converted into the beautiful oxy-zone their efforts are quite visible and vividly seen at the zone.