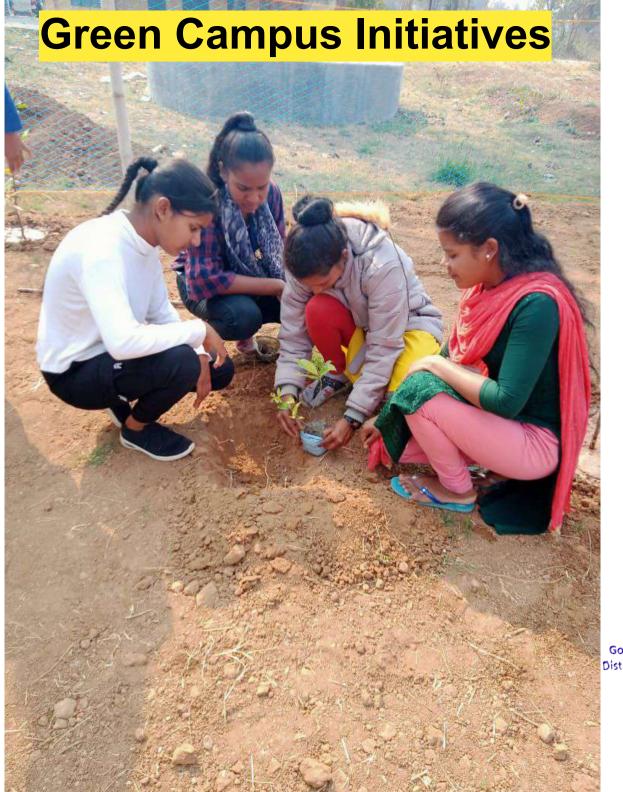

### **Evidence of success**

Every year students bring the different kinds of sapling from home at time of environment project work, though it is mandatory for them for the examination point of view but as instructed many times by the administration they have to do it dutifuly with the concisebent of minds and this feedind have to be spread by them all around, they are committed to save the plants so that their juniors can take the guidelines from them directly or indirectly and the campus can be converted into the beautiful oxy-zone their efforts are quite visible and vividly seen at the zone.