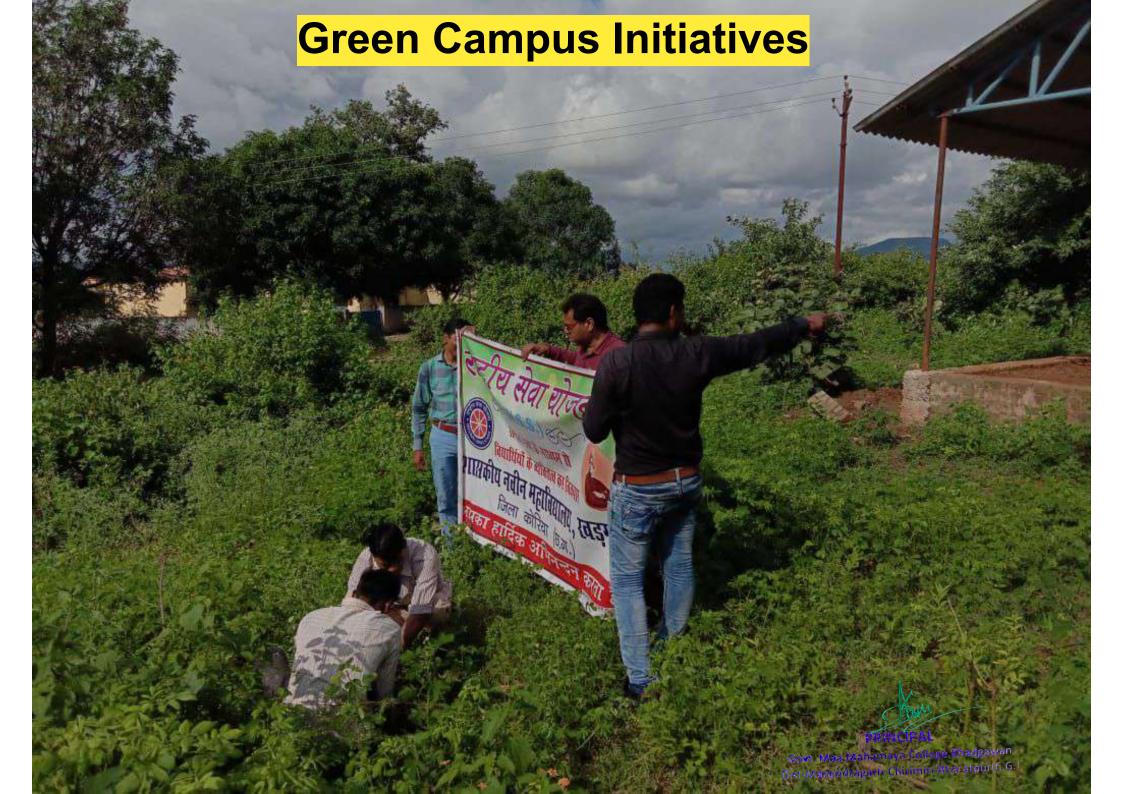

### Environmental awareness by making the green campus.

### **Objective of the practice**

The institute is situated in the lap of nature surrounded with hilly areas and plateaus, The whole block known as khadgawan, dist-korea had the dense forest, With the growth of population and greed among the humans caused the expansion of greenery drastically lessened in the most extent. To revitalize the eco-sensibility among the students, the campus has been used a the platform, as the learning stage for the newcomers with academic goals, to carry out the green practice.

- For the sake of planting trees and saving them to sustain the ecology of the zone.
- Removing the plastics from the campus as it is extremly harmful for environments
- just to produce pure oxygen for enhancing the mental and physical health.
- Saving the quality of the soil as hoarding of plastic and lack of plant and trees badly are dangerous for the environment.
- To control the emission of CO<sub>2</sub> in the locallity by planting saplings and save them to prevent from the global warming.
- To maintain the water level of the area for over all sustainability of human habitat.
- Trees control the air pollution and the temperature of the atmosphere and thus retain the utility of respiration