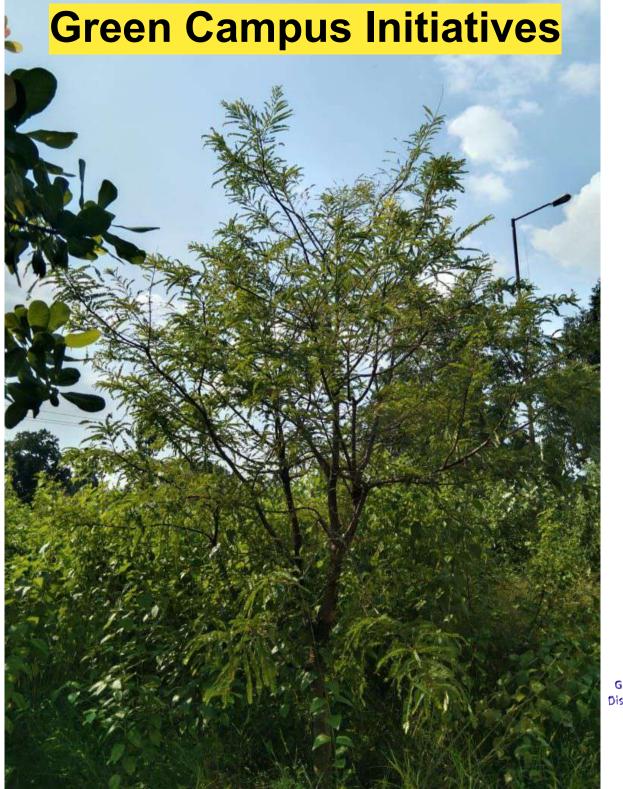

- For the sake of planting trees and saving them to sustain the ecology of the zone.
- Removing the plastics from the campus as it is extremly harmful for environments
- just to produce pure oxygen for enhancing the mental and physical health.
- Saving the quality of the soil as hoarding of plastic and lack of plant and trees badly are dangerous for the environment.
- To control the emission of CO<sub>2</sub> in the locallity by planting saplings and save them to prevent from the global warming.
- To maintain the water level of the area for over all sustainability of human habitat.
- Trees control the air pollution and the temperature of the atmosphere and thus retain the utility of respiration

• All is dependent on the plantation and protection of trees, right from the shelter, habitat, rain, monsoon, food, and vegetation and moreover the ecological equilibrium. The objective of the practice is that we have already been facing the environmental problem now and then many adverse calamities and catastrophic mishapos have been seen by the generation this pratice is bound to enlighten the students minds it take responsibilities for the protection of the lovely green planet to face the deadly consequences.