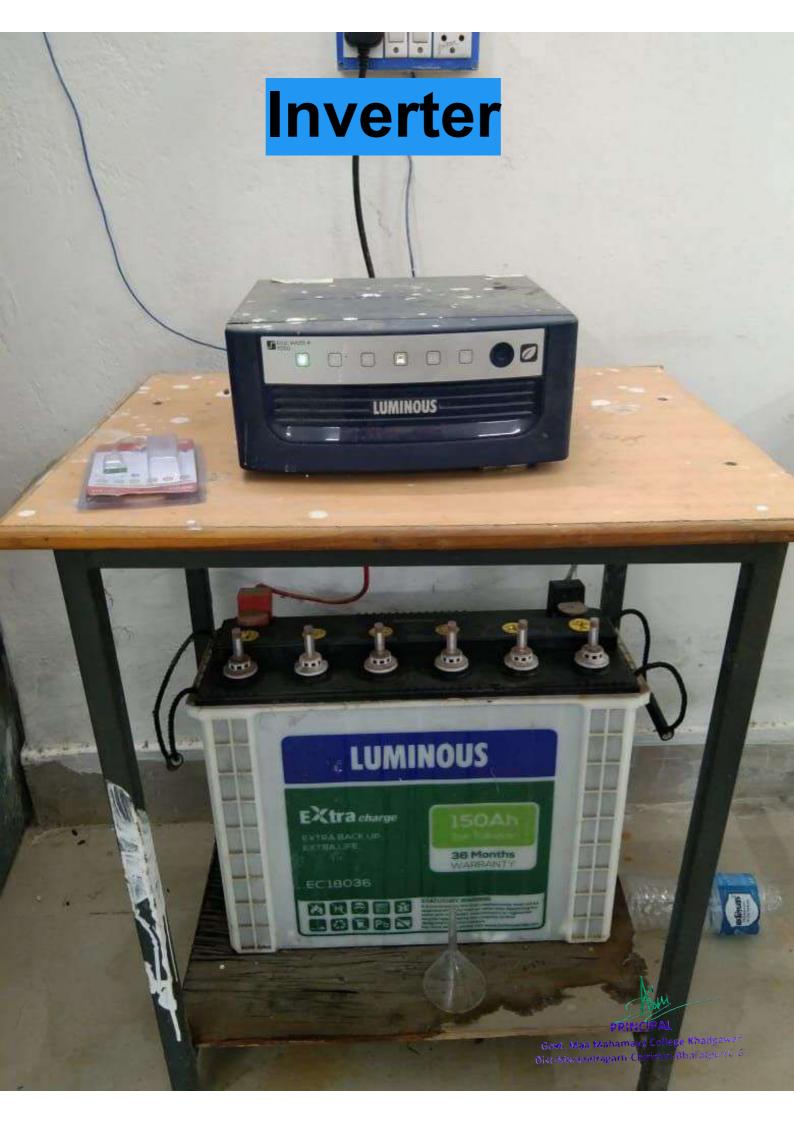

### **Alternate Source of Energy:**

1) UPS Invertor: One Set of Invertor has been installed in the college. Which is Situated at administrative building for uninterrupted power supply at the most important place parts of the college.