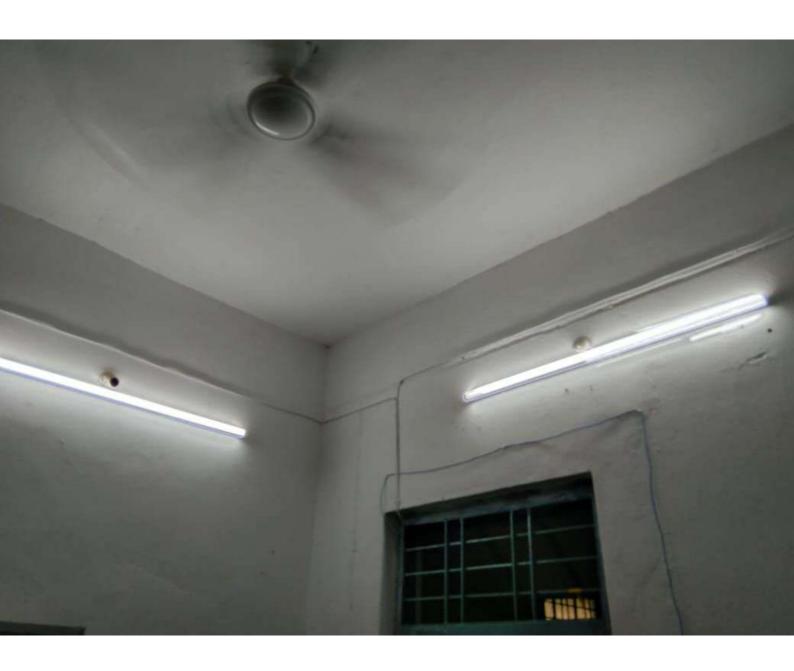

### **Policy of Alternate Source of Energy and Energy Conservation**

The institution has facilities for alternate sources of energy and energy conservation measures:

Use of LED power efficient equipment: The institution has subsequently reduced energy usage through a variety of initiatives, such as better CRT monitor computer utilisation and better LCD and LED computing systems. Likewise, LED bulbs were used in place of the incandescent ones. Every switchboard has a sign indicating the needed use of electricity so that consumption can be decreased and a message about electricity conservation can be conveyed. By turning on the appropriate devices and leaving them on until their use is finished, electricity consumption is controlled. The essential component for controlling how much electricity is used is a master switch. As a result, the institution takes a number of energy-saving measures.

Percentage of annual lighting power requirements met through LED bulbs and other sources.

# Source of Energy Tube Light

PRINCIPAL
Govt. Maa Mahamaya College Khadgawan