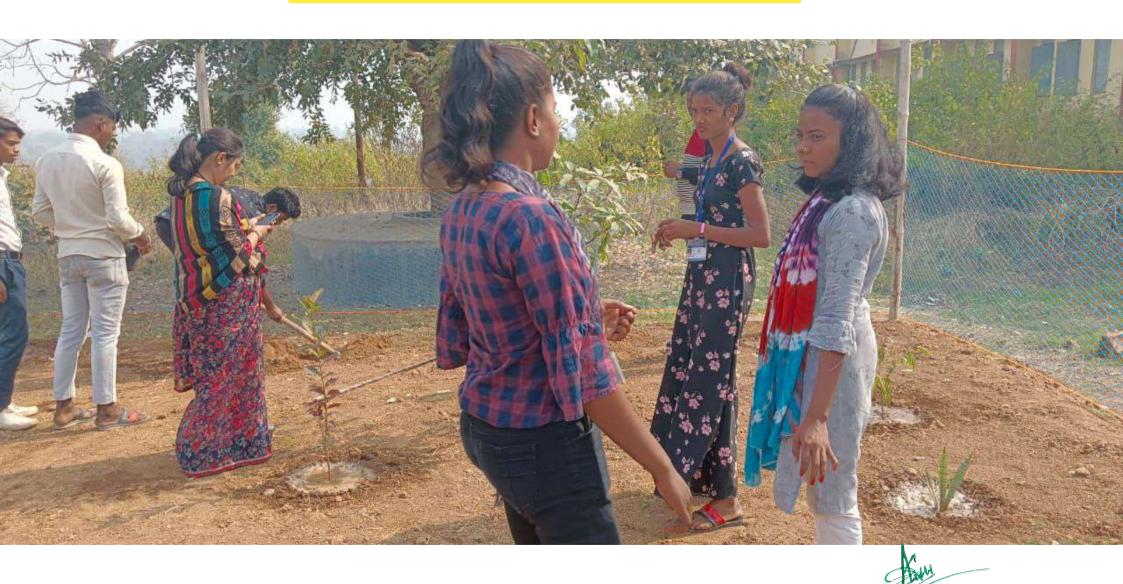

### **Evidence of success**

Every year students bring the different kinds of sapling from home at time of environment project work, though it is mandatory for them for the examination point of view but as instructed many times by the administration they have to do it dutifuly with the concisebent of minds and this feedind have to be spread by them all around, they are committed to save the plants so that their juniors can take the guidelines from them directly or indirectly and the campus can be converted into the beautiful oxy-zone their efforts are quite visible and vividly seen at the zone.